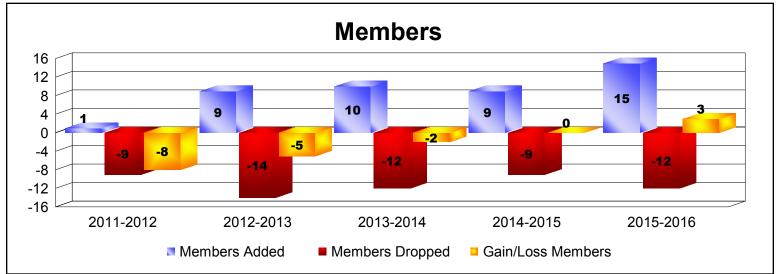

MBR0065 Page 1 of 4 9/15/2016 10:46:28AM

| Year      | New<br>Clubs | Dropped<br>Clubs | Gain/<br>Loss<br>Clubs | New<br>Members | Charter<br>Members | Reinstate<br>Members | Transfer<br>Members | Total<br>Member<br>Added | Total<br>Members<br>Dropped | Gain/<br>Loss<br>Members |
|-----------|--------------|------------------|------------------------|----------------|--------------------|----------------------|---------------------|--------------------------|-----------------------------|--------------------------|
| 2011-2012 | 0            | 0                | 0                      | 1              | 0                  | 0                    | 0                   | 1                        | -9                          | -8                       |
| 2012-2013 | 0            | 0                | 0                      | 8              | 0                  | 0                    | 1                   | 9                        | -14                         | -5                       |
| 2013-2014 | 0            | 0                | 0                      | 10             | 0                  | 0                    | 0                   | 10                       | -12                         | -2                       |
| 2014-2015 | 0            | 0                | 0                      | 9              | 0                  | 0                    | 0                   | 9                        | -9                          | 0                        |
| 2015-2016 | 0            | 0                | 0                      | 15             | 0                  | 0                    | 0                   | 15                       | -12                         | 3                        |
| Average   | 0            | 0                | 0                      | 9              | 0                  | 0                    | 0                   | 9                        | -11                         | -2                       |