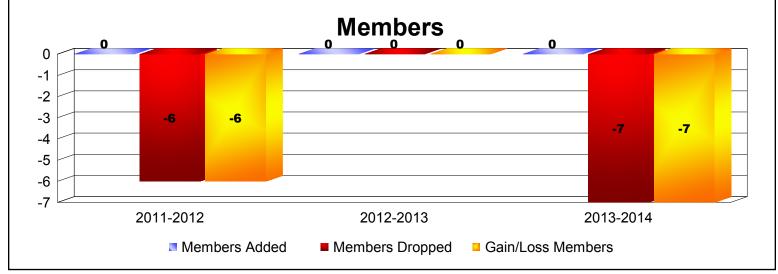

MBR0065 Page 3 of 4 9/15/2016 10:46:28AM

| Year      | New<br>Clubs | Dropped<br>Clubs | Gain/<br>Loss<br>Clubs | New<br>Members | Charter<br>Members | Reinstate<br>Members | Transfer<br>Members | Total<br>Member<br>Added | Total<br>Members<br>Dropped | Gain/<br>Loss<br>Members |
|-----------|--------------|------------------|------------------------|----------------|--------------------|----------------------|---------------------|--------------------------|-----------------------------|--------------------------|
| 2011-2012 | 0            | 0                | 0                      | 0              | 0                  | 0                    | 0                   | 0                        | -6                          | -6                       |
| 2012-2013 | 0            | 0                | 0                      | 0              | 0                  | 0                    | 0                   | 0                        | 0                           | 0                        |
| 2013-2014 | 0            | -1               | -1                     | 0              | 0                  | 0                    | 0                   | 0                        | -7                          | -7                       |
| Average   | 0            | 0                | 0                      | 0              | 0                  | 0                    | 0                   | 0                        | -4                          | -4                       |