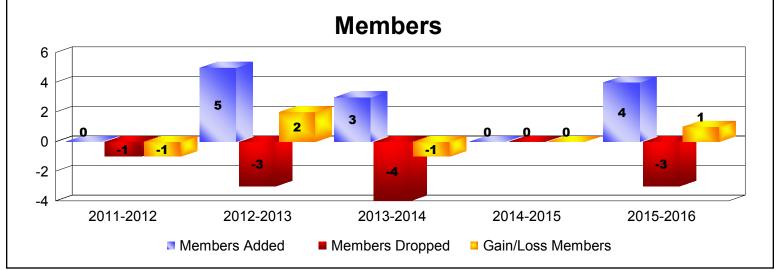

MBR0065 Page 1 of 4 9/15/2016 10:46:28AM

| Year      | New<br>Clubs | Dropped<br>Clubs | Gain/<br>Loss<br>Clubs | New<br>Members | Charter<br>Members | Reinstate<br>Members | Transfer<br>Members | Total<br>Member<br>Added | Total<br>Members<br>Dropped | Gain/<br>Loss<br>Members |
|-----------|--------------|------------------|------------------------|----------------|--------------------|----------------------|---------------------|--------------------------|-----------------------------|--------------------------|
| 2011-2012 | 0            | 0                | 0                      | 1              | 0                  | 0                    | 0                   | 1                        | -9                          | -8                       |
| 2012-2013 | 0            | 0                | 0                      | 8              | 0                  | 0                    | 1                   | 9                        | -14                         | -5                       |
| 2013-2014 | 0            | 0                | 0                      | 10             | 0                  | 0                    | 0                   | 10                       | -12                         | -2                       |
| 2014-2015 | 0            | 0                | 0                      | 9              | 0                  | 0                    | 0                   | 9                        | -9                          | 0                        |
| 2015-2016 | 0            | 0                | 0                      | 15             | 0                  | 0                    | 0                   | 15                       | -12                         | 3                        |
| Average   | 0            | 0                | 0                      | 9              | 0                  | 0                    | 0                   | 9                        | -11                         | -2                       |