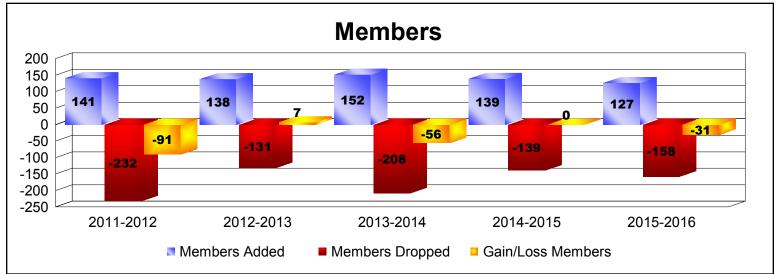

District 49 B ALASKA

As of June 2016 Cumulative

| Year      | New<br>Clubs | Dropped<br>Clubs | Gain/<br>Loss<br>Clubs | New<br>Members | Charter<br>Members | Reinstate<br>Members | Transfer<br>Members | Total<br>Member<br>Added | Total<br>Members<br>Dropped | Gain/<br>Loss<br>Members |
|-----------|--------------|------------------|------------------------|----------------|--------------------|----------------------|---------------------|--------------------------|-----------------------------|--------------------------|
| 2011-2012 | 0            | 0                | 0                      | 99             | 0                  | 42                   | 0                   | 141                      | -232                        | -91                      |
| 2012-2013 | 1            | -1               | 0                      | 108            | 25                 | 4                    | 1                   | 138                      | -131                        | 7                        |
| 2013-2014 | 1            | -3               | -2                     | 118            | 20                 | 9                    | 5                   | 152                      | -208                        | -56                      |
| 2014-2015 | 0            | -1               | -1                     | 125            | 4                  | 2                    | 8                   | 139                      | -139                        | 0                        |
| 2015-2016 | 0            | -1               | -1                     | 117            | 2                  | 3                    | 5                   | 127                      | -158                        | -31                      |
| Average   | 0            | -1               | -1                     | 113            | 10                 | 12                   | 4                   | 139                      | -174                        | -34                      |