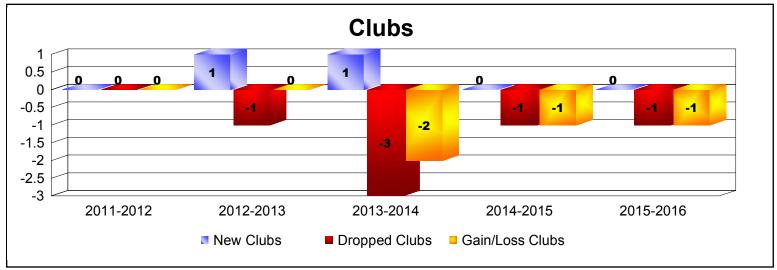

District 49 B ALASKA

As of June 2016 Cumulative

| Year      | New<br>Clubs | Dropped<br>Clubs | Gain/<br>Loss<br>Clubs | New<br>Members | Charter<br>Members | Reinstate<br>Members | Transfer<br>Members | Total<br>Member<br>Added | Total<br>Members<br>Dropped | Gain/<br>Loss<br>Members |
|-----------|--------------|------------------|------------------------|----------------|--------------------|----------------------|---------------------|--------------------------|-----------------------------|--------------------------|
| 2011-2012 | 0            | 0                | 0                      | 99             | 0                  | 42                   | 0                   | 141                      | -232                        | -91                      |
| 2012-2013 | 1            | -1               | 0                      | 108            | 25                 | 4                    | 1                   | 138                      | -131                        | 7                        |
| 2013-2014 | 1            | -3               | -2                     | 118            | 20                 | 9                    | 5                   | 152                      | -208                        | -56                      |
| 2014-2015 | 0            | -1               | -1                     | 125            | 4                  | 2                    | 8                   | 139                      | -139                        | 0                        |
| 2015-2016 | 0            | -1               | -1                     | 117            | 2                  | 3                    | 5                   | 127                      | -158                        | -31                      |
| Average   | 0            | -1               | -1                     | 113            | 10                 | 12                   | 4                   | 139                      | -174                        | -34                      |