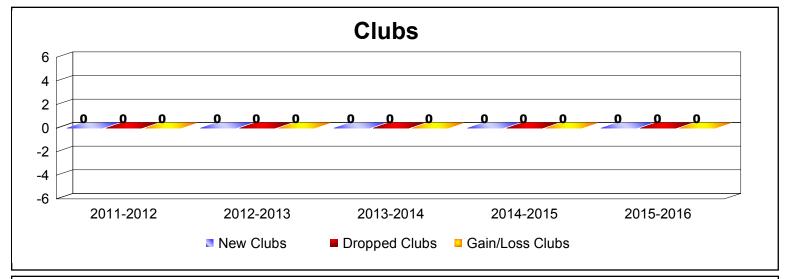

MBR0065 Page 1 of 4 9/15/2016 10:46:28AM

| Year      | New<br>Clubs | Dropped<br>Clubs | Gain/<br>Loss<br>Clubs | New<br>Members | Charter<br>Members | Reinstate<br>Members | Transfer<br>Members | Total<br>Member<br>Added | Total<br>Members<br>Dropped | Gain/<br>Loss<br>Members |
|-----------|--------------|------------------|------------------------|----------------|--------------------|----------------------|---------------------|--------------------------|-----------------------------|--------------------------|
| 2011-2012 | 0            | 0                | 0                      | 1              | 0                  | 0                    | 0                   | 1                        | -9                          | -8                       |
| 2012-2013 | 0            | 0                | 0                      | 8              | 0                  | 0                    | 1                   | 9                        | -14                         | -5                       |
| 2013-2014 | 0            | 0                | 0                      | 10             | 0                  | 0                    | 0                   | 10                       | -12                         | -2                       |
| 2014-2015 | 0            | 0                | 0                      | 9              | 0                  | 0                    | 0                   | 9                        | -9                          | 0                        |
| 2015-2016 | 0            | 0                | 0                      | 15             | 0                  | 0                    | 0                   | 15                       | -12                         | 3                        |
| Average   | 0            | 0                | 0                      | 9              | 0                  | 0                    | 0                   | 9                        | -11                         | -2                       |