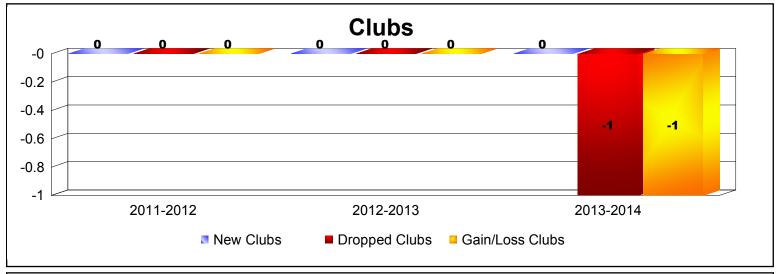

MBR0065 Page 3 of 4 9/15/2016 10:46:28AM

| Year      | New<br>Clubs | Dropped<br>Clubs | Gain/<br>Loss<br>Clubs | New<br>Members | Charter<br>Members | Reinstate<br>Members | Transfer<br>Members | Total<br>Member<br>Added | Total<br>Members<br>Dropped | Gain/<br>Loss<br>Members |
|-----------|--------------|------------------|------------------------|----------------|--------------------|----------------------|---------------------|--------------------------|-----------------------------|--------------------------|
| 2011-2012 | 0            | 0                | 0                      | 0              | 0                  | 0                    | 0                   | 0                        | -6                          | -6                       |
| 2012-2013 | 0            | 0                | 0                      | 0              | 0                  | 0                    | 0                   | 0                        | 0                           | 0                        |
| 2013-2014 | 0            | -1               | -1                     | 0              | 0                  | 0                    | 0                   | 0                        | -7                          | -7                       |
| Average   | 0            | 0                | 0                      | 0              | 0                  | 0                    | 0                   | 0                        | -4                          | -4                       |